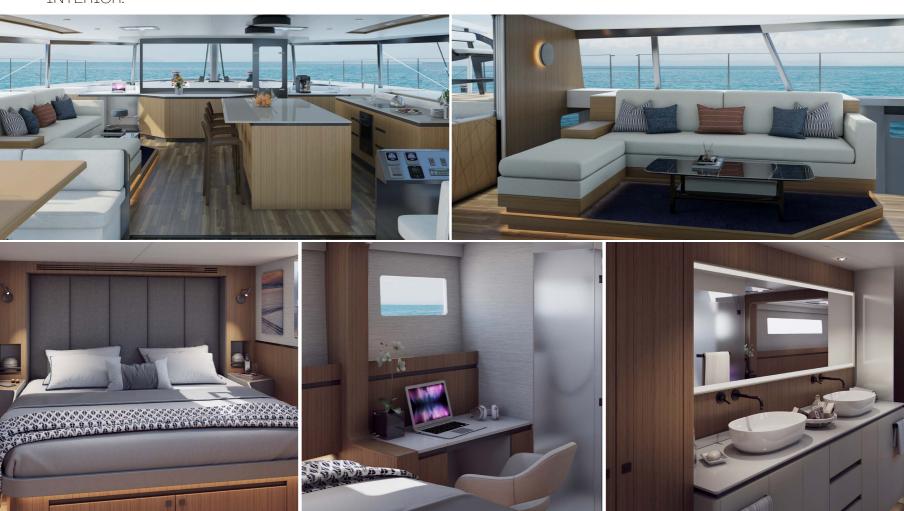

### PERFORMANCE.



### TECHNOLOGICAL AND DESIGN INNOVATION.







Forward Cockpit

Dual Bulkhead Helms

Coachroof Fly Lounge

## THE HULL.











Carbon Cross+ Performance

Carbon XP High Performance



# INTERIOR.





### FULL SPECIFICATIONS.



**Overall Length** 

23.19 m / 76.10 ft

**Waterline Length** 

23.18 m / 76.04 ft

**Beam Overall** 

11.34 m / 37.19 ft

Main Sail

223.5 m2 / 2,405 ft2

Working Self-Tacking Jib

100.5 m2 / 1,082 ft2

Sail Area (100% Foretriangle)

341.6 m2 / 3,677 ft2

**Asymmetric Spinnaker** 

477.10 m2 / 5,135 ft2

Screacher/Reacher

216.38m2/2,329ft2



**Draft (Boards Down)** 

3.35 m / 10.99 ft

Draft (Boards Up)

2.17 m / 7.12 ft

Air Draft/Mast Clearance

33.44 m / 109.70 ft

**Bridgedeck Clearance** 

1.12 m / 3.67 ft

DISP (Base Boat – Daggerbaord)

31,901 kg / 70,342 lbs

**Maximum Load Displacement** 

41,470 kg / 91,440 lbs



#### **Davit Load**

500 kg/1,102 lbs per arm

**Max Length Tender** 

5.05 m / 16.6 ft

Max Weight Tender w/OB

400 kg / 882 lbs