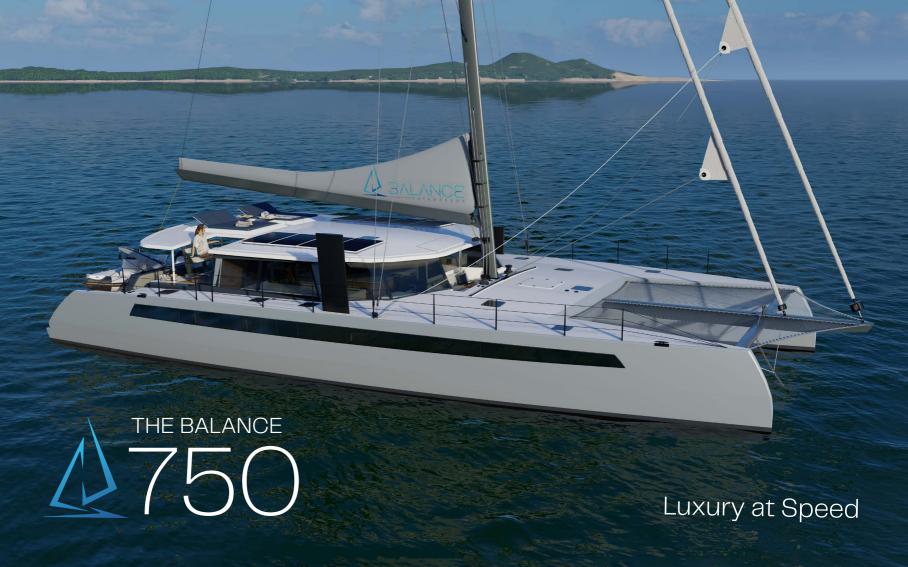

### PERFORMANCE.



### TECHNOLOGICAL AND DESIGN INNOVATION.







Forward Cockpit

Dual Bulkhead Helms

Coachroof Fly Lounge

## THE HULL.











Carbon Cross+ Performance

Carbon XP High Performance



# INTERIOR.





### FULL SPECIFICATIONS.



**Overall Length** 

23.19 m / 76.10 ft

**Waterline Length** 

23.18 m / 76.04 ft

**Beam Overall** 

11.34 m / 37.19 ft

Main Sail

223.5 m2 / 2,405 ft2

Working Self-Tacking Jib

100.5 m2 / 1,082 ft2

Sail Area (100% Foretriangle)

341.6 m2 / 3,677 ft2

**Asymmetric Spinnaker** 

477.10 m2 / 5,135 ft2

Screacher/Reacher

216.38m2/2,329ft2



**Draft (Boards Down)** 

3.35 m / 10.99 ft

Draft (Boards Up)

2.17 m / 7.12 ft

Air Draft/Mast Clearance

33.44 m / 109.70 ft

**Bridgedeck Clearance** 

1.12 m / 3.67 ft

DISP (Base Boat – Dagge