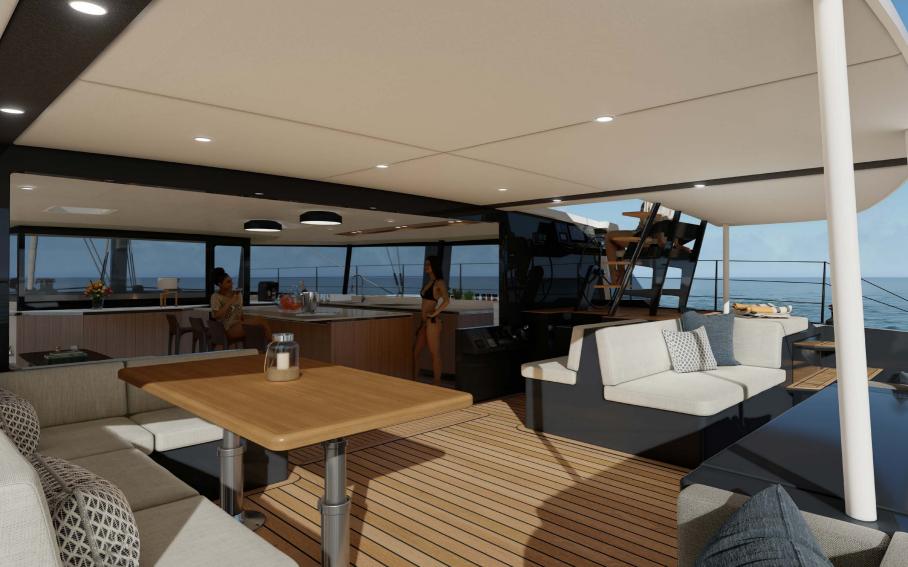

### PERFORMANCE.



### TECHNOLOGICAL AND DESIGN INNOVATION.







Forward Cockpit

Dual Bulkhead Helms

Coachroof Fly Lounge

## THE HULL.











Carbon Cross+ Performance

Carbon XP High Performance



# INTERIOR.





### FULL SPECIFICATIONS.



**Overall Length** 

23.19 m / 76.10 ft

**Waterline Length** 

23.18 m / 76.04 ft

**Beam Overall** 

11.34 m / 37.19 ft

Main Sail

223.5 m2 / 2,405 ft2

Working Self-Tacking Jib

100.5 m2 / 1,082 ft2

Sail Area (100% Foretriangle)

341.6 m2 / 3,677 ft2

**Asymmetric Spinnaker** 

477.10 m2 / 5,135 ft2

Screacher/Reacher

216.38m2/2,329ft2



**Draft (Boards Down)** 

3.35 m / 10.99 ft

Draft (Boards Up)

2.17 m / 7.12 ft

Air Draft/Mast Clearance

33.44 m / 109.70 ft

**Bridgedeck Clearance** 

1.12 m / 3.67 ft

DISP (Base Boat – Daggerbaord)

31,901 kg / 70,342 lbs

**Maximum Load Displacement** 

41,470 kg / 91,440 lbs



#### **Davit Load**

500 kg/1,102 lbs per arm

**Max Length Tender** 

5.05 m / 16.6 ft

Max Weight Tender w/OB

400 k