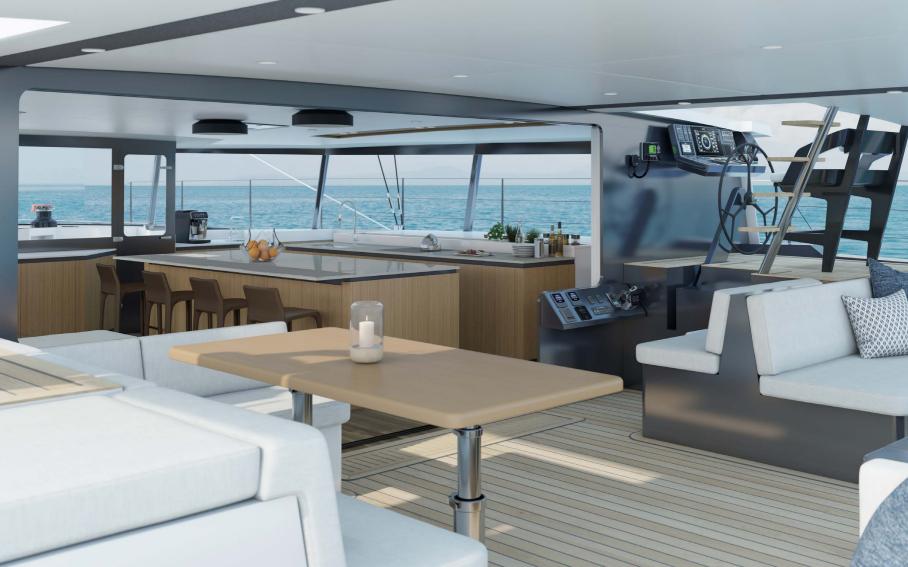

### PERFORMANCE.



### TECHNOLOGICAL AND DESIGN INNOVATION.







Forward Cockpit

Dual Bulkhead Helms

Coachroof Fly Lounge

## THE HULL.











Carbon Cross+ Performance

Carbon XP High Performance



# INTERIOR.





### FULL SPECIFICATIONS.



**Overall Length** 

23.19 m / 76.10 ft

**Waterline Length** 

23.18 m / 76.04 ft

**Beam Overall** 

11.34 m / 37.19 ft

Main Sail

223.5 m2 / 2,405 ft2

Working Self-Tacking Jib

100.5 m2 / 1,082 ft2

Sail Area (100% Foretriangle)

341.6 m2 / 3,677 ft2

**Asymmetric Spinnaker** 

477.10 m2 / 5,135 ft2

Screacher/Reacher

216.38m2/2,329ft2



**Draft (Boards Down)** 

3.35 m / 10.99 ft

Draft (Boards Up)

2.17 m / 7.12 ft

Air Draft/Mast Clearance

33.44 m / 109.70 ft

**Bridgedeck Clearance** 

1.12 m / 3.67 ft

DISP (Base Boat – Daggerbaord)

31,901 kg / 70,342 lbs

**Maximum Load Displacement** 

41,470 kg / 91,440 lbs



#### **Davit Load**

500 kg/1,102 lbs per arm

**Max Length Tender** 

5.05 m / 16.6 ft

Max Weight Tender w/OB

400 kg / 882 lbs