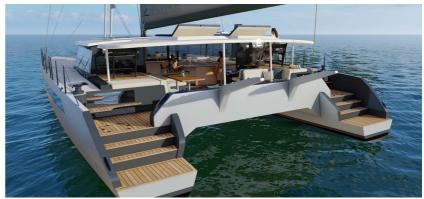

### PERFORMANCE.



### TECHNOLOGICAL AND DESIGN INNOVATION.







Forward Cockpit

Dual Bulkhead Helms

Coachroof Fly Lounge

## THE HULL.











Carbon Cross+ Performance

Carbon XP High Performance



# INTERIOR.





### FULL SPECIFICATIONS.



**Overall Length** 

23.19 m / 76.10 ft

**Waterline Length** 

23.18 m / 76.04 ft

**Beam Overall** 

11.34 m / 37.19 ft

Main Sail

223.5 m2 / 2,405 ft2

Working Self-Tacking Jib

100.5 m2 / 1,082 ft2

Sail Area (100% Foretriangle)

341.6 m2 / 3,677 ft2

**Asymmetric Spinnaker** 

477.10 m2 / 5,135 ft2

Screacher/Reacher

216.38m2/2,329ft2



**Draft (Boards Down)** 

3.35 m / 10.99 ft

Draft (Boards Up)

2.17 m / 7.12 ft

Air Draft/Mast Clearance

33.44 m / 109.70 ft

**Bridgedeck Clearance** 

1.12 m / 3.67 ft

DISP (Base Boat – Daggerbaord)

31,901 kg / 70,342 lbs

**Maximum Load Displacement** 

41,470 kg / 91,440 lbs



#### **Davit Load**

500 kg/1,102 lbs per arm

**Max